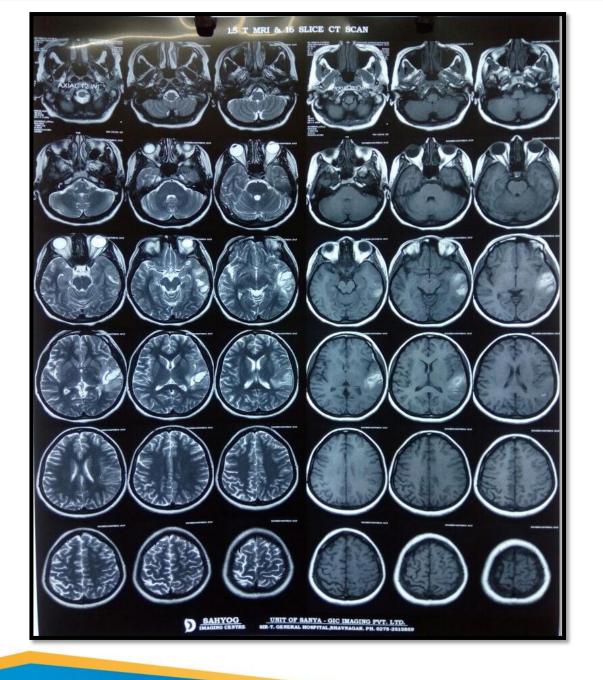

# MRI of brain (plain)

#### Observations

- Multiple ill defined areas of sub acute intra parenchymal hemorrhages are seen in left temporal lobe with mild surrounding edema, largest measuring 3.9\*2.1\*1.8 cm. These are hyperintense on T2WI, FLAIR and on T1WI images with hypointense rim, show restriction on diffusion images and peripheral rim of blooming on gradient. Mild mass effect is seen in the form of effacement of overlying cortical sulci and adjacent sylvian fissure.
- Associated adjacent minimal sub arachnoid and thin rim of subdural hemorrhage is seen on left side.
- Loss of void noted in left transverse and sigmoid sinuses and proximal portion of internal jugular vein, appearing hyperintense on t2w and flair, suggesting possibilty of thrombosis.

- Rest of the bilateral cerebral hemispheres appears normal in signal intensity.
- Posterior fossa structures including brain stem and cerebellum are normal.
- Pituitary and corpus callosum are normal.
- The ventricular system ,basal cisterns and cerebral sulci are normal.
- The ventricular system, basal cisterns and cerebral sulci are normal.
- No midline shift
- Visualised portions of orbits and paranasal sinuses appear normal.

- Impression: MRI reveals.
- Multiple ill defined areas of sub-acute intra parenchymal hemorrhages in left temporal lobe with mild surrounding edema and mild mass effect in the form of effacement of overlying cortical sulci and adjacent sylvian fissure as described above.
- Associated adjacent minimal sub arachnoid and thin rim of subdural hemorrhage on left side.
- Loss of flow void in left transverse and sigmoid sinuses and proximal portion of internal jugular vein, suggesting possibility of thrombosis.
- Suggest: MRI brain venography.