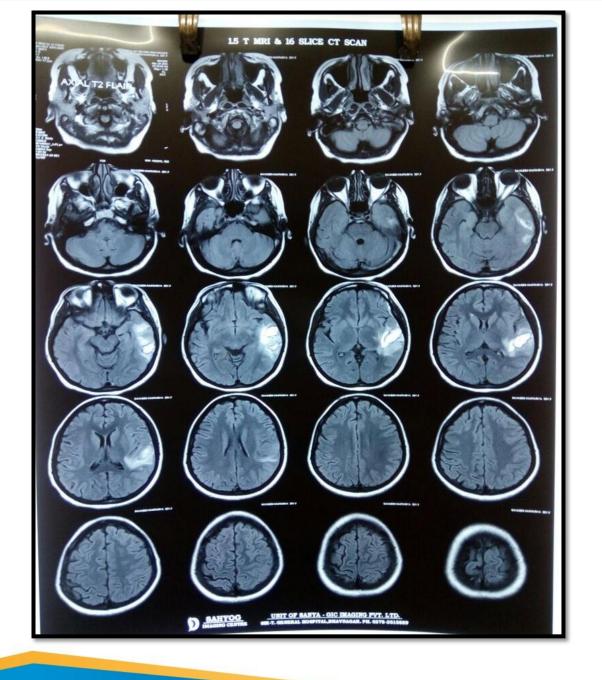

# MRI of brain (plain)

#### Observations

- Multiple ill defined areas of sub acute intra parenchymal hemorrhages are seen in left temporal lobe with mild surrounding edema, largest measuring 3.9\*2.1\*1.8 cm. These are hyperintense on T2WI, FLAIR and on T1WI images with hypointense rim, show restriction on diffusion images and peripheral rim of blooming on gradient. Mild mass effect is seen in the form of effacement of overlying cortical sulci and adjacent sylvian fissure.
- Associated adjacent minimal sub arachnoid and thin rim of subdural hemorrhage is seen on left side.
- Loss of void noted in left transverse and sigmoid sinuses and proximal portion of internal jugular vein, appearing hyperintense on t2w and flair, suggesting possibilty of thrombosis.

- Rest of the bilateral cerebral hemispheres appears normal in signal intensity.
- Posterior fossa structures including brain stem and cerebellum are normal.
- Pituitary and corpus callosum are normal.
- The ventricular system ,basal cisterns and cerebral sulci are normal.
- The ventricular system, basal cisterns and cerebral sulci are normal.
- No midline shift
- Visualised portions of orbits and paranasal sinuses appear normal.

- Impression: MRI reveals.
- Multiple ill defined areas of sub-acute intra parenchymal hemorrhages in left temporal lobe with mild surrounding edema and mild mass effect in the form of effacement of overlying cortical sulci and adjacent sylvian fissure as described above.
- Associated adjacent minimal sub arachnoid and thin rim of subdural hemorrhage on left side.
- Loss of flow void in left transverse and sigmoid sinuses and proximal portion of internal jugular vein, suggesting possibility of thrombosis.
- Suggest: MRI brain venography.