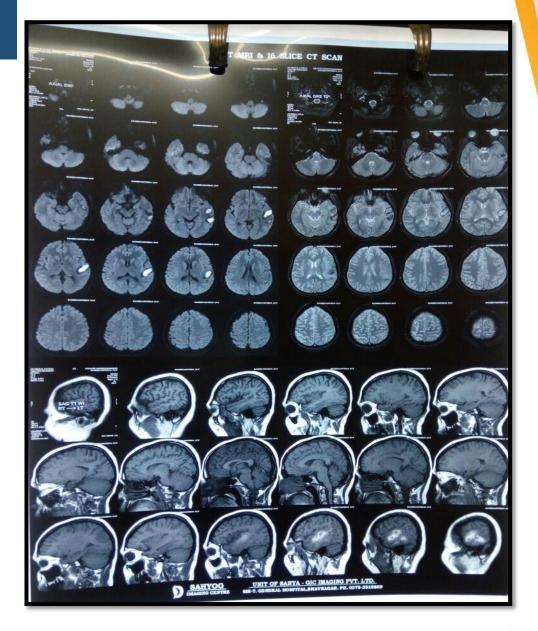

# MRI of brain (plain)

#### Observations

- Multiple ill defined areas of sub acute intra parenchymal hemorrhages are seen in left temporal lobe with mild surrounding edema, largest measuring 3.9\*2.1\*1.8 cm. These are hyperintense on T2WI, FLAIR and on T1WI images with hypointense rim, show restriction on diffusion images and peripheral rim of blooming on gradient. Mild mass effect is seen in the form of effacement of overlying cortical sulci and adjacent sylvian fissure.
- Associated adjacent minimal sub arachnoid and thin rim of subdural hemorrhage is seen on left side.
- Loss of void noted in left transverse and sigmoid sinuses and proximal portion of internal jugular vein, appearing hyperintense on t2w and flair, suggesting possibilty of thrombosis.

- Rest of the bilateral cerebral hemispheres appears normal in signal intensity.
- Posterior fossa structures including brain stem and cerebellum are normal.
- Pituitary and corpus callosum are normal.
- The ventricular system ,basal cisterns and cerebral sulci are normal.
- The ventricular system, basal cisterns and cerebral sulci are normal.
- No midline shift
- Visualised portions of orbits and paranasal sinuses appear normal.

- Impression: MRI reveals.
- Multiple ill defined areas of sub-acute intra parenchymal hemorrhages in left temporal lobe with mild surrounding edema and mild mass effect in the form of effacement of overlying cortical sulci and adjacent sylvian fissure as described above.
- Associated adjacent minimal sub arachnoid and thin rim of subdural hemorrhage on left side.
- Loss of flow void in left transverse and sigmoid sinuses and proximal portion of internal jugular vein, suggesting possibility of thrombosis.
- Suggest: MRI brain venography.